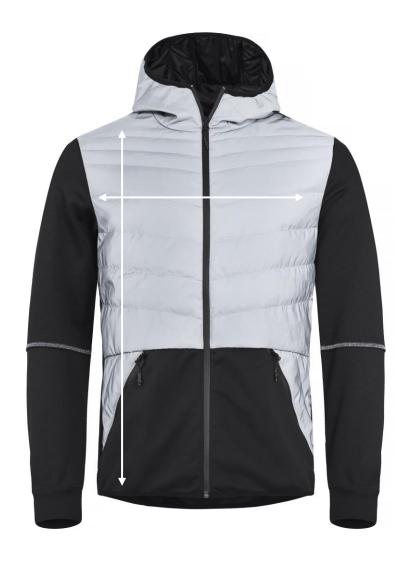

## measurements

|                    | XXS | XS | S  | M  | L  | XL | XXL | 3XL | 4XL | 5XL |
|--------------------|-----|----|----|----|----|----|-----|-----|-----|-----|
| <b>Body Length</b> |     | 64 | 67 | 70 | 73 | 76 | 78  | 80  |     |     |
| ½ Chest            |     | 47 | 50 | 53 | 57 | 62 | 67  | 73  |     |     |